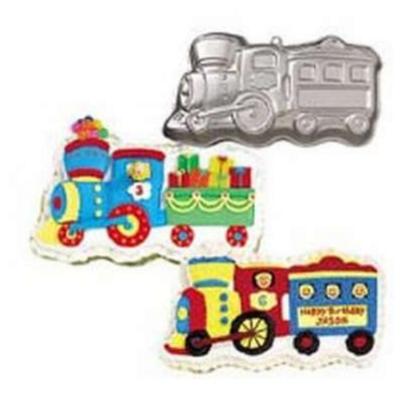

#### Train

Barcode # 39078102921971

Replacement cost: \$15

**Brief description:** 

When this train pulls up at the party, everyone will want to get on board! Load the locomotive with delicious cargo like candy and cookies!

**Size:** 14 in x 7.25 in x 2 in **Location:** Shapes/Animals