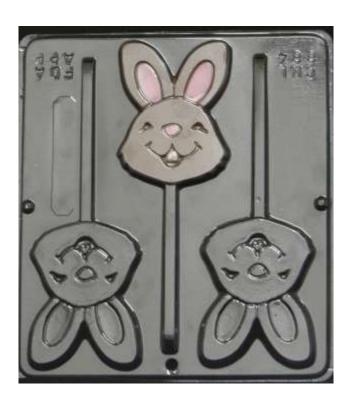

# Mickey and Minnie Candy Molds

Barcode # 39078117085457

Replacement cost: \$10

**Brief description:** 

Includes Mickey Mouse and Minnie Mouse

shaped lollipop molds.

Size: Contains three molds