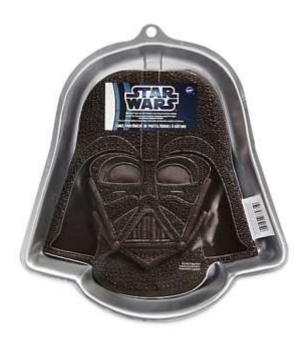

#### Star Wars

Barcode # 39078096419677

Replacement cost: \$25

**Brief description:** 

Take your cake to the dark side! Our Star Wars Darth Vader Cake Pan bakes your cake into the shape of Darth Vader's helmet and takes any 2-layer cake mix or batter.

**Size:** 11.5 in x 11 in x 2 in