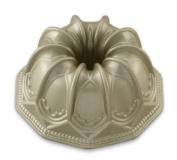

### **Blossom Bundt**

Barcode # 39078067144627

Replacement cost: \$40

**Brief description:** 

For a beautifully sculpted cake, just pour in

your favorite batter and bake.

Size: 10-cup cap

Location: General Baking