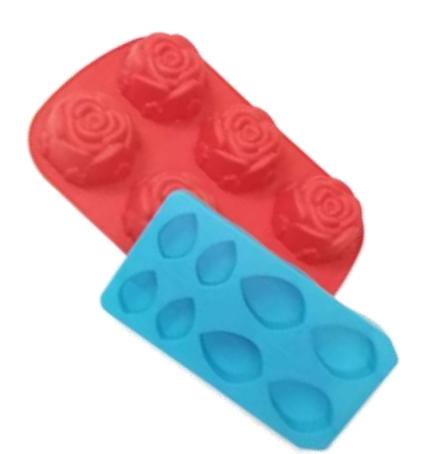

#### Roses and Leaves Molds

Barcode # 39078102925295

Replacement cost: \$15 each

**Brief description:** 

Make beautiful soaps, candies or cakes with these rose and leaves silicone molds.

**Size:** 12 in x 8.5 in x 2 in

Location: Spring/Summer