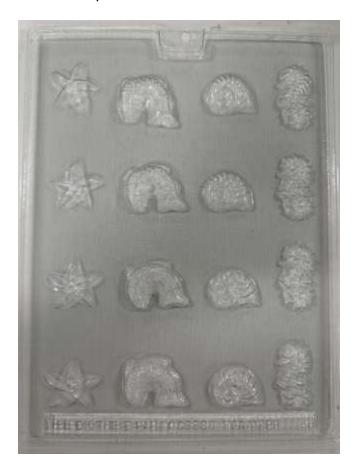

# **Shapes Candy Molds**

Barcode # 39078117085770

Replacement cost: \$10

**Brief description:** 

Includes seashell, circle, smiley face, star, butterfly, house, and seahorse shapes

Size: Contains 11 molds