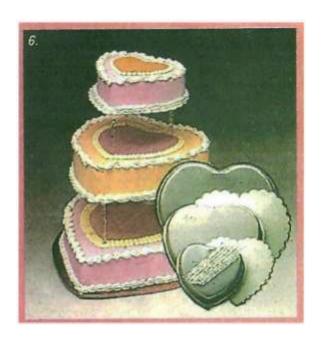

### Mini Tier Heart Cake

Barcode # 39078105995857

Replacement cost: \$15

**Brief description:** 

Using one cake mix, create a beautiful 3-tiered heart cake.

Size: 3 pans, 5 in, 7.5 in, and 9 in

Location: Fall/Winter