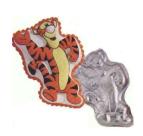

## Tigger

Barcode # 39078108637274

Replacement cost: \$20

**Brief description:** 

This contoured cake pan makes a instantly

recognizable Tigger!

**Size:** 15 in x 10 in x 2 in