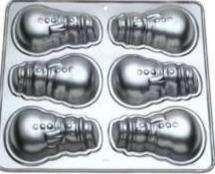

### Mini Bears Pan

Barcode # 39078105993985

Replacement cost: \$15

**Brief description:** 

This pan bakes up 6 cute bear cakes that is

great for any bear-themed event.

**Size:** 12 in x 15 in x 2 in