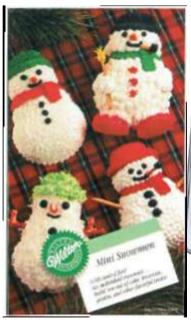

#### Mini Snowmen

Barcodes # 39078105984554, 39078102919090

Replacement cost: \$15

**Brief description:** 

A blizzard of fun! This pan has six individual snowmen. One 2-layer cake mix yields 15-18 little treats to decorate any way you wish.