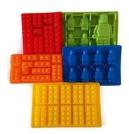

## Lego Cake Pan

Barcode # 39078088577763

Replacement cost: \$15

Brief description: This Lego figure mold is perfect

for making both cakes and gelatin!

**Size:** 13 in x 8 in x 2 in

## Lego Molds

Barcode # 39078096419792

Replacement cost: \$40

**Brief description:** 

These silicone molds are fantastic for making: chocolates, hard candy, fondant, Jell-O, cake decorations, party decorations, silly ice cubes, and so much more!

Size: Each mold is about 7.5 in x 5 in x 1 in