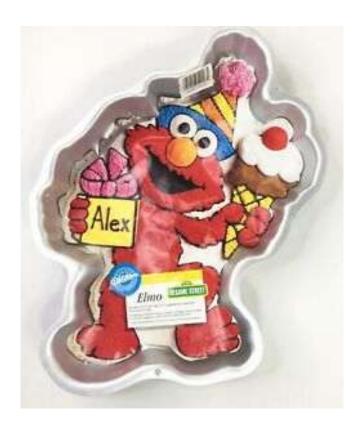

#### Sesame Street Elmo

Barcode # 39078102925527

Replacement cost: \$15

**Brief description:** 

Kids will be tickled when you bring Elmo to the

party!

**Size:** 12.5 in x 11 in x 2 in