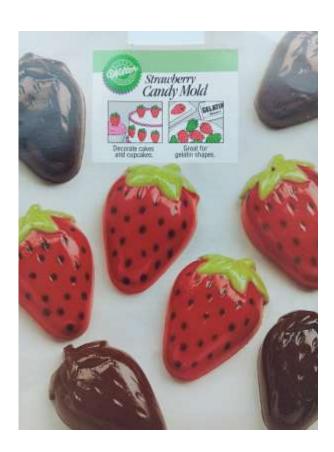

# Fruit Candy Molds

Barcode # 39078117085408

Replacement cost: \$5

**Brief description:** 

Includes strawberry, apple, cherry, pear,

grape, and banana shapes

Size: contains 2 molds