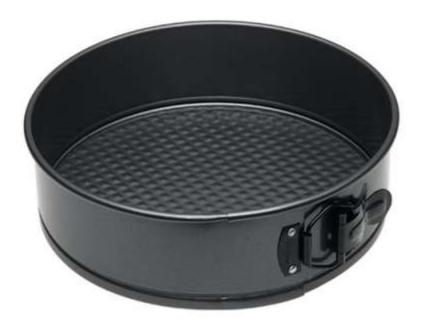

## Springform

Barcode # 39078088578415

Replacement cost: \$35

**Brief description:** 

Great for cheesecakes, pies, and other cakes.

Size: 9 in diameter

Location: General Baking