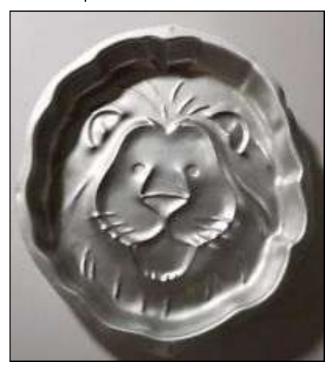

# Jungle Lion

Barcode # 39078102925402

Replacement cost: \$20

**Brief description:** 

He'll be the pride of all your celebrations! Kids will just love this furry, adorable creature for birthdays, school parties and special events. He's sure to please animal-lovers of all ages.

Size: 14 in x 13 in x 2 in