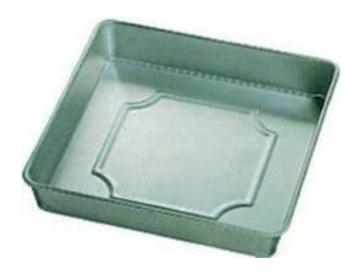

## 12 Inch Square

Barcode # 39078108638553

Replacement cost: \$15

**Brief description:** 

Bake a cake that's more contemporary than the traditional round shape with this square cake pan.

**Size:** 12in x 12 in x 2in

Location: General Baking