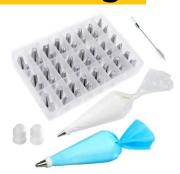

## **Decorating Supplies**

Barcode # 39078102918563

Replacement cost: \$20

**Brief description:** 

Have fun decorating your next masterpiece with this set of icing tips!

Icing bags & icing not included.

Location: General Baking