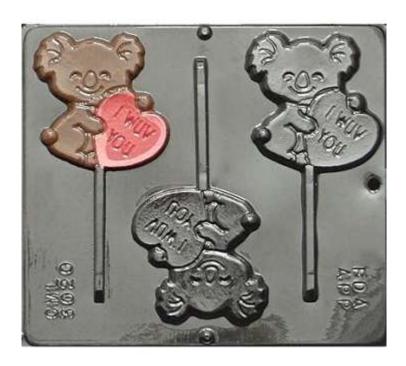

## Valentine's Day Candy Molds

Barcode # 39078117086000

Replacement cost: \$10

**Brief description:** 

Includes koala bear and heart shapes

Size: contains 6 molds

Location: Fall/Winter