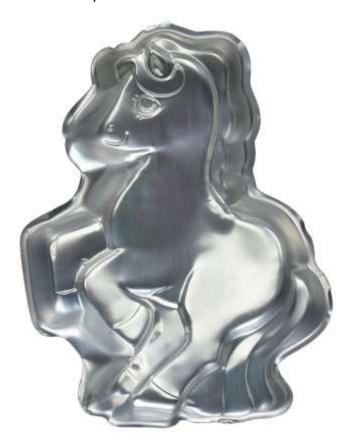

# **Precious Pony**

Barcode # 39078102900041

Replacement cost: \$15

**Brief description:** 

For a beautifully sculpted cake, just pour in

your favorite batter and bake.

**Size:** 15 in x 7 in x 2 in