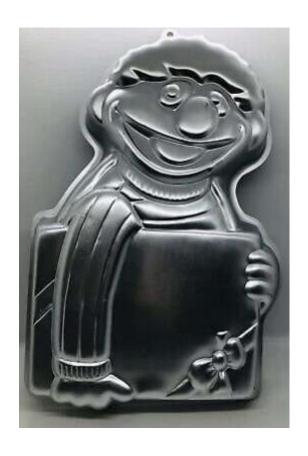

### Ernie Cake Pan

Barcode #

Replacement cost: \$16

**Brief description:** 

Vintage 1983 Ernie (Muppets) pan

Size: Pan measures about: 14" x 10" x 2"

**Location:** Characters