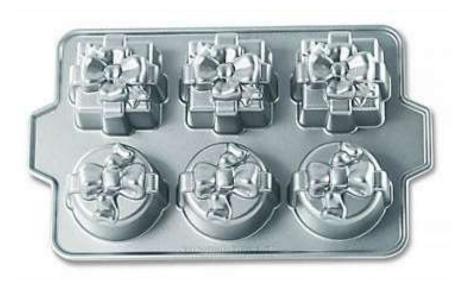

## Gift Cakelet

Barcode # 39078088557427

Replacement cost: \$42

**Brief description:** 

Make pretty presents! Our baking pan makes it easy to create wonderfully cute cakelets. Makes six cakelets, three each of two detailed designs.

Size: 14 in L x 8.25 in x 2 in

Location: General Baking