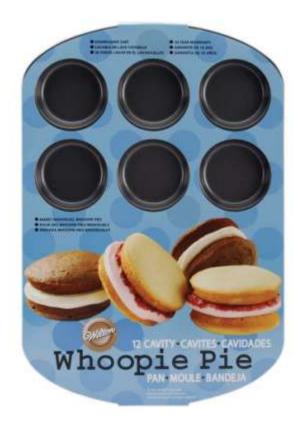

## Whoopie Pie

Barcode # 39078093374149

Replacement cost: \$20

**Brief description:** 

Use this pan to create your own version of a

Whoopie pie.

Size: 16 1/2 in x 11 in

Location: General Baking