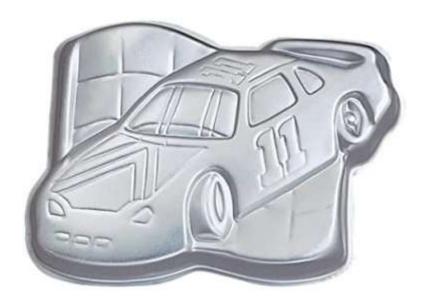

#### Race Car

Barcode # 39078108637381

Replacement cost: \$20

**Brief description:** 

This contoured cake pan makes a instantly

recognizable race car.

**Size:** 14 in x 11 in x 2 in