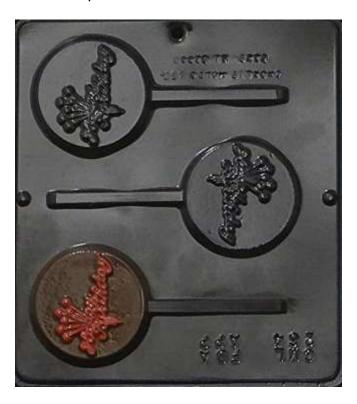

## Spider Man Cake Pan

Barcode # 39078117152455

Replacement cost: \$20

Brief description: Spider Man head in front of a

spider web

Size: Circular shape, about 11 inches across