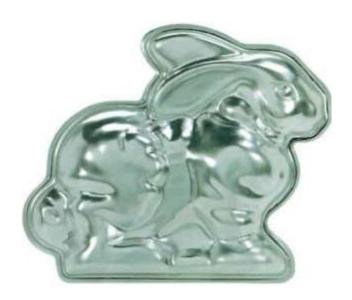

## Bunny

Barcode # 39078067144791

Replacement cost: \$15

**Brief description:** 

Use this cake pan to create a beautiful addition to any springtime table.

**Size:** 14 in x 10 in x 2 in

Location: Spring/Summer