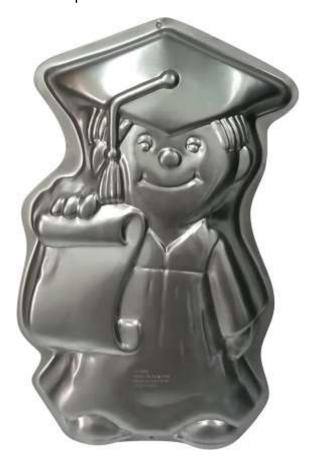

### Proud Graduate Pan

Barcode # 39078105992334

Replacement cost: \$20

**Brief description:** 

Perfect for graduation celebrations.

Size: 16" L X 9" W