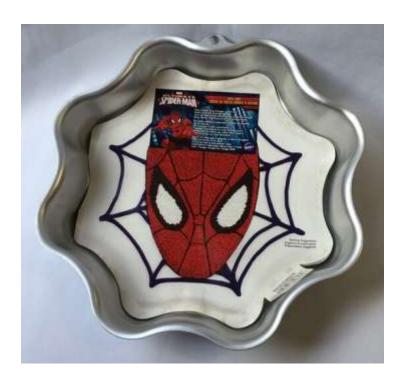

## Spider Man Cake Pan

Barcode # 39078117152455

Replacement cost: \$20

Brief description: Spider Man head in front of a

spider web

Size: Circular shape, about 11 inches across