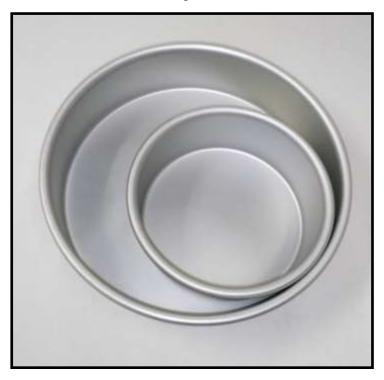

### 4-Tier Round Set

Barcode # 39078108638553

Replacement cost: \$40

### **Brief description:**

Make a lasting impression at your next event by using these pans individually or together to bake a beautiful tiered cake.

**Size:** Contains 4 pans. 8 in, 10 in, 12, in and 14 in diameter each with a 3 inch depth

Location: General Baking