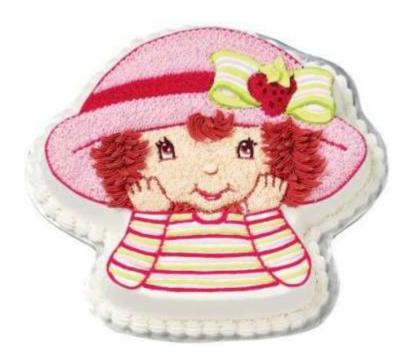

## Strawberry Shortcake Pan

Barcode # 39078117152570

Replacement cost: \$12

**Brief description:** 

This cake pan creates an adorable image of Strawberry Shortcake resting her chin in her hands. She is wearing a large hat with a ribbon adorned with a strawberry.

Size: Pan measures about: 12 in x 11 in