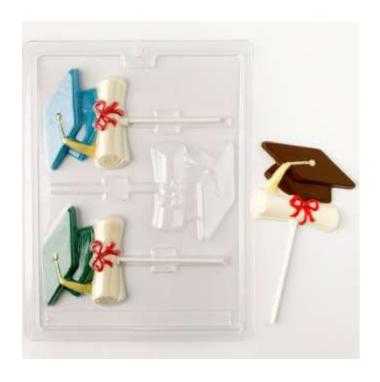

# **Graduation Candy Molds**

Barcode # 39078117085705

Replacement cost: \$5

**Brief description:** 

Includes graduation cap, diploma, and book

shapes

Size: contains 4 molds