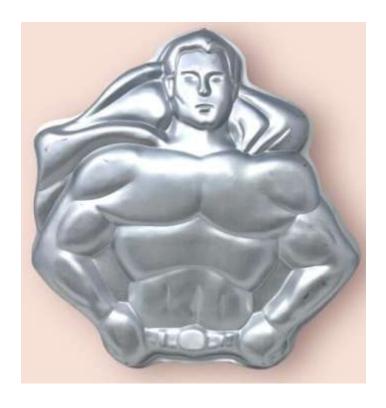

## Superman Cake Pan

Barcode #

Replacement cost: \$16

**Brief description:** 

Vintage 1977 DC Comics Superman pan

Size: Pan measures about: 13" x 13" x 2"