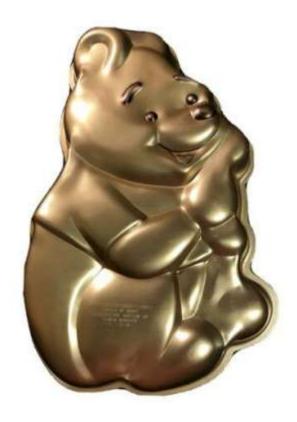

## Winnie the Pooh Cake Pan

Barcode # 39078117152638

Replacement cost: \$20

**Brief description:** 

Vintage, Winnie the Pooh shaped cake pan

Size: Pan measures about: 9 in x 14 in x 2 in