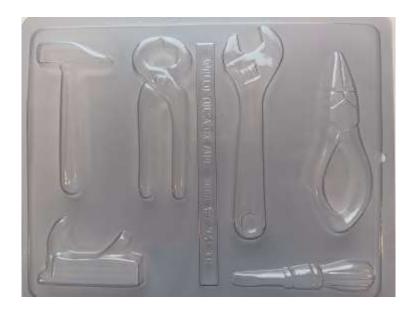

## **Tools Candy Molds**

Barcode # 39078117085895

Replacement cost: \$5

**Brief description:** 

Includes a variety of tool shapes

Size: contains 3 molds