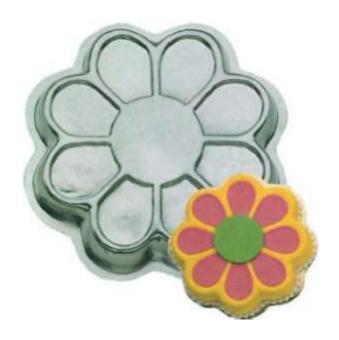

### Flower Power

Barcode # 39078105996392

Replacement cost: \$15

**Brief description:** 

Flowers are just the right addition to any celebration. Great for birthdays, showers, and. impromptu gatherings.

**Size:** 12 in x 12 in x 2 in