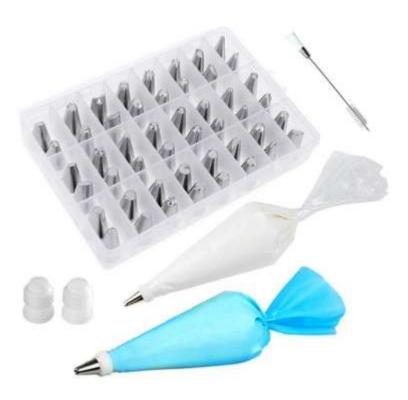

## **Decorating Supplies**

Barcode # 39078102918563

Replacement cost: \$20

**Brief description:** 

Have fun decorating your next masterpiece with this set of icing tips!

Icing bags & icing not included.

Location: General Baking