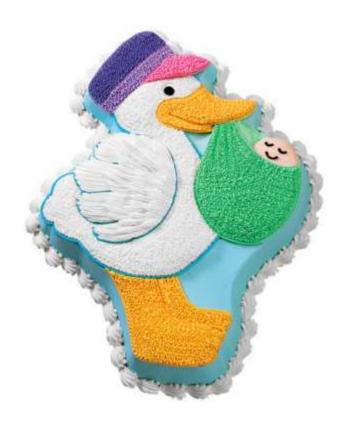

## Stork Express

Barcode # 39078102900223

Replacement cost: \$15

**Brief description:** 

This smiling stork always brings a bundle of joy to showers and baby celebrations.

**Size:** 15 in x 12 in x 2 in