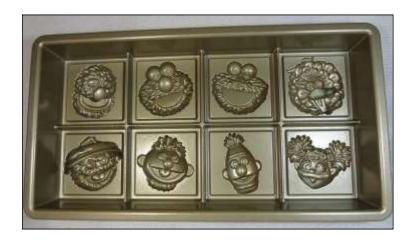

# Sesame Street Pull-Apart Block

Barcode # 39078067144320

Replacement cost: \$15

**Brief description:** 

Invite junior chefs for a fun-filled baking adventure on Sesame Street, starring a playful pull-apart cake with portraits of eight of their favorite neighborhood buddies.