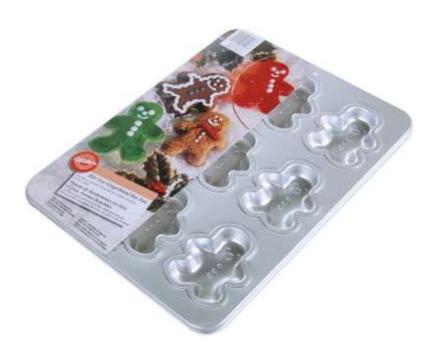

## Bite-Size Gingerbread

Barcode # 39078105984497

Replacement cost: \$15

**Brief description:** 

Nine bite-size holiday treats ideal for cookies, brownies, gelatin, or candy.

**Size:** 14 in x 9 in x 1 in