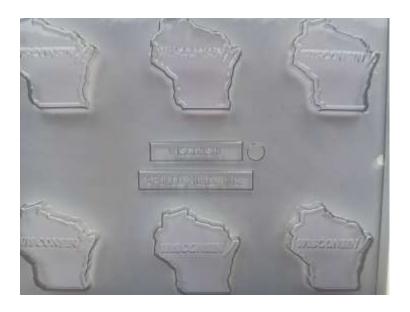

## **UW Candy Molds**

Barcode # 39078117086018

Replacement cost: \$5

**Brief description:** 

Includes Wisconsin and badger shapes

Size: contains 2 molds