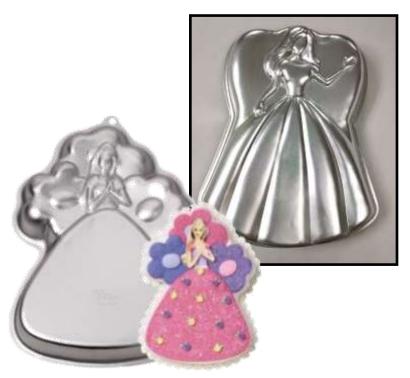

# Celebration Barbie & Princess Barbie

Barcode # 39078102924991

Replacement cost: \$15 each

**Brief description:** 

Make the princess or Barbie creation of your child's dreams. Great for birthday parties or other celebrations.

**Size:** 2 pans, 14 in x 10 in x 2 in

**Location:** Characters