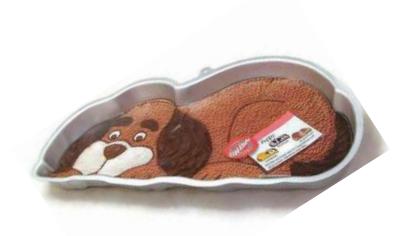

## **Puppy Cakes**

Barcode # 39078105992391

Replacement cost: \$20

**Brief description:** 

This contoured cake pan makes an adorable

cake shaped like a puppy.

Size: 16" L X 9" W