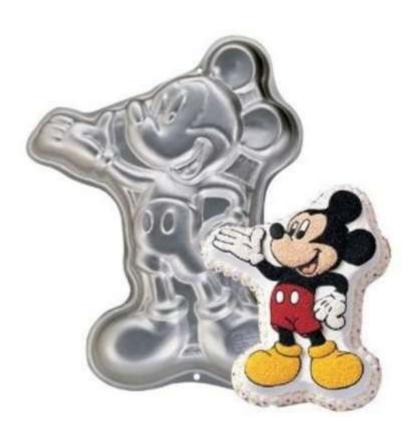

## Mickey Mouse

Barcode # 39078108638256

Replacement cost: \$20

**Brief description:** 

This contoured cake pan makes a instantly

recognizable Mickey Mouse.

**Size:** 15 in x 9 in x 2 in