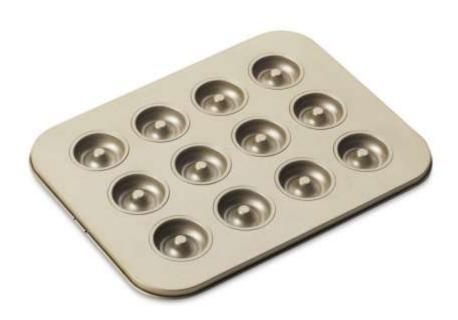

### Mini Donut

Barcode # 39078067144387

Replacement cost: \$25

**Brief description:** 

Fresh-baked mini donuts are bites of pure happiness! Just pour your batter into the pan and pop it in the oven.

**Size:** 10 in x 8 in x 1 in