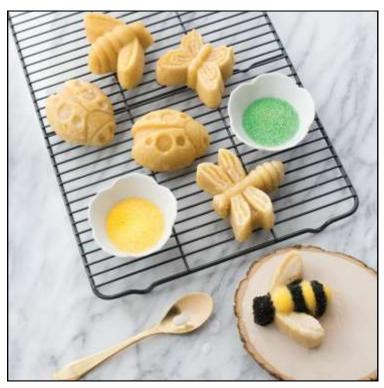

## **Bugs Cake Pan**

Barcode # 39078096455341

Replacement cost: \$55

**Brief description:** 

Children and adults will delight at the whimsical bug shapes. Bake eight miniature cakes in the shapes of a ladybug, butterfly, bee and dragonfly!

**Size:** 15 in x 11.5 in x 1.8 in

**Location:** Spring/Summer