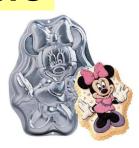

#### Minnie Mouse

Barcode # 39078108637332

Replacement cost: \$20

**Brief description:** 

This contoured cake pan makes a instantly

recognizable Minnie Mouse.

**Size:** 15 in x 9 in x 2 in