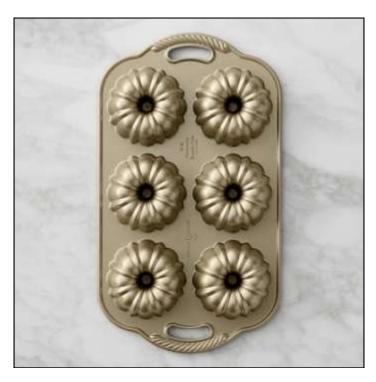

#### Mini Bundt

Barcode # 39078067144262

Replacement cost: \$42

**Brief description:** 

This pan produces miniature cakes with the same detail and proportions as the original Bundt® pan – and sized perfectly for individual servings.

**Size:** 15 in x 8.5 in x 1.75 in

Location: General Baking