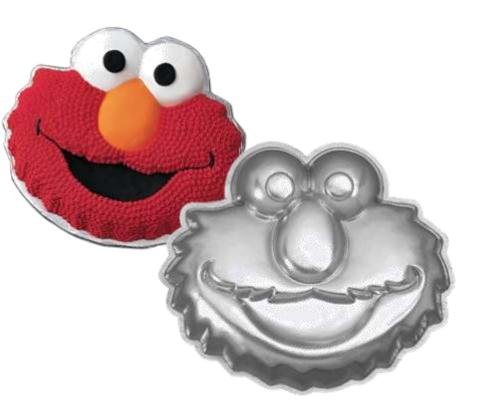

## Elmo

Barcode # 39078108638314

Replacement cost: \$20

**Brief description:** 

This contoured cake pan featuring a full body

Elmo.

**Size:** 14 in x 10 in x 2 in

Location: Characters