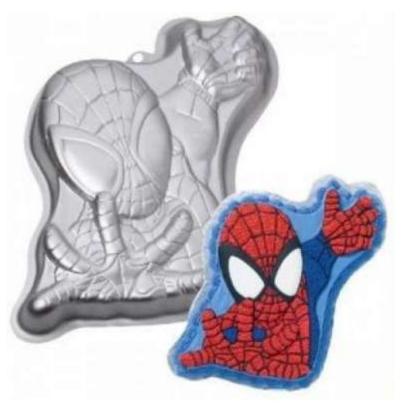

## Spiderman

Barcode # 39078108637399

Replacement cost: \$20

**Brief description:** 

This contoured cake pan makes a instantly recognizable Spiderman.

**Size:** 12 in x 13 in x 4 in