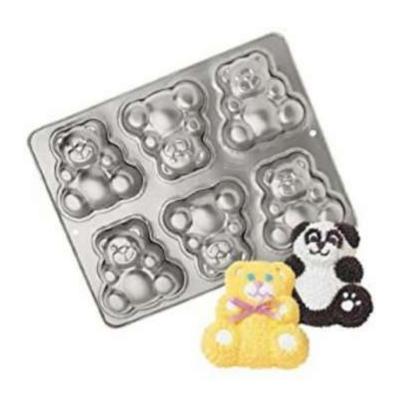

### Mini Bears Pan

Barcode # 39078105993985

Replacement cost: \$15

**Brief description:** 

This pan bakes up 6 cute bear cakes that is

great for any bear-themed event.

**Size:** 12 in x 15 in x 2 in