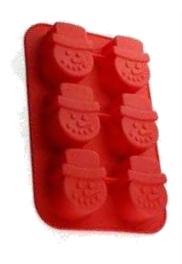

#### Mini Snowmen

Barcodes # 39078105984554, 39078102919090

Replacement cost: \$15

**Brief description:** 

A blizzard of fun! This pan has six individual snowmen. One 2-layer cake mix yields 15-18 little treats to decorate any way you wish.