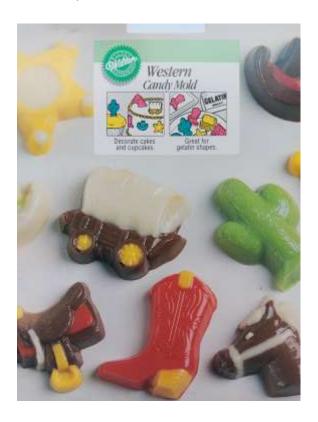

## Western Candy Molds

Barcode # 39078117085523

Replacement cost: \$5

**Brief description:** 

Includes horse, horseshoe, cowboy hat, saddle, cactus, boot, wagon, and sheriff

badge shapes

Size: contains 2 molds