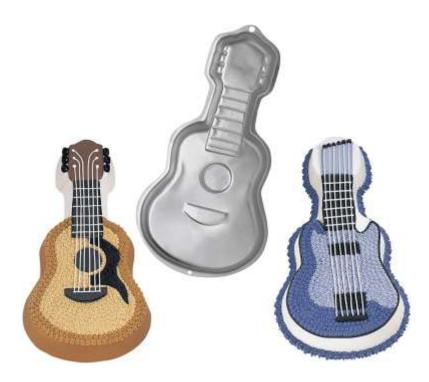

# Guitar

Barcode # 39078108637217

Replacement cost: \$20

**Brief description:** 

This contoured cake pan makes a perfect cake in the shape of a guitar.

**Size:** 18 in x 9 in x 2 in