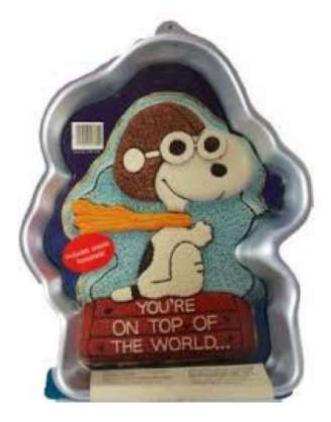

# Red Barron Snoopy Flying Ace

Barcode # 39078102925410

Replacement cost: \$15

**Brief description:** 

Enjoy Snoopy as the Red Baron with this

vintage cake pan.

Size: 13 in x 11 in x 2 in