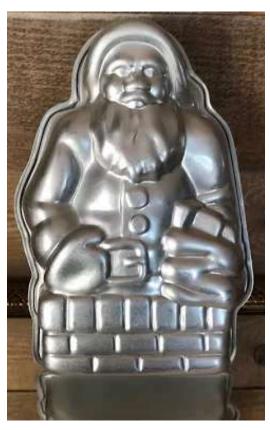

### 3D Santa

Barcode # 39078105996038

Replacement cost: \$15

**Brief description:** 

For a beautiful addition to any holiday table, just pour in your favorite batter and bake.

Size: 2 pans, 10" L X 6" W X 2" H each