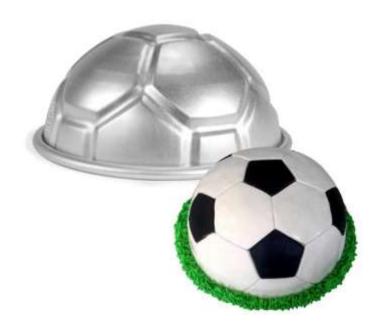

#### Soccer Ball Cake Pan

Barcode # 39078105992516

Replacement cost: \$20

#### **Brief description:**

You'll score big with the team no matter what with this soccer ball cake. You can customize the team colors to your favorite team, and pick whatever flavors you want for the cake and icing.

**Size:** 1 in x 10 in x 4 in