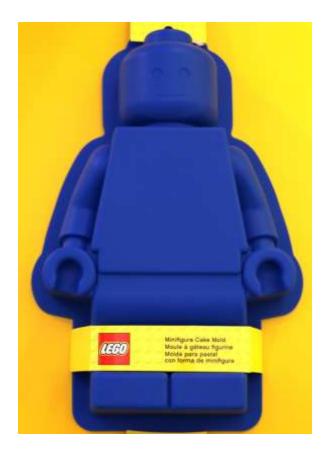

## Lego Cake Pan

Barcode # 39078088577763

Replacement cost: \$15

Brief description: This Lego figure mold is perfect

for making both cakes and gelatin!

**Size:** 13 in x 8 in x 2 in