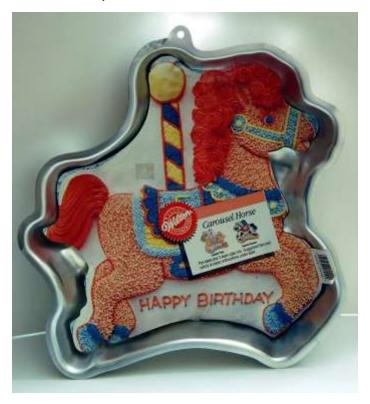

### Carousel Horse

Barcode # 39078108638785

Replacement cost: \$20

**Brief description:** 

This contoured cake pan featuring a carousel horse and includes realistic detailing that makes the cake instantly recognizable.

**Size:** 14 in x 6 in x 3 in

**Location:** Shapes/Animals