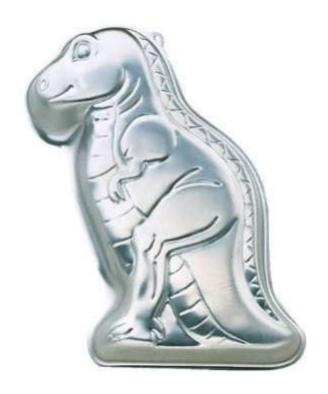

# Dinosaur

Barcode # 39078067144494

Replacement cost: \$15

**Brief description:** 

Use this cake pan to make this prehistoric party pal that's great for dinosaur themed birthday parties or other special events.

**Size:** 16 in x 10 in x 1.5 in