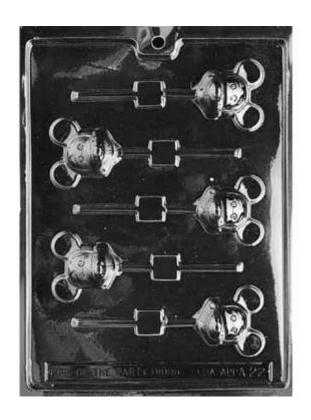

# Mickey and Minnie Candy Molds

Barcode # 39078117085457

Replacement cost: \$10

**Brief description:** 

Includes Mickey Mouse and Minnie Mouse

shaped lollipop molds.

Size: Contains three molds