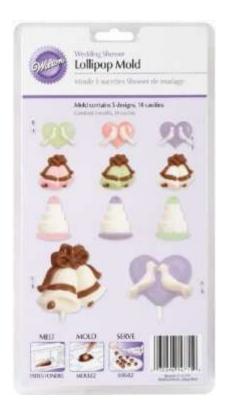

## Wedding Shower Candy Molds

Barcode # 39078117085945

Replacement cost: \$10

**Brief description:** 

Includes bell, lovebirds, flower, cake, bride,

and groom shapes.

Size: contains 9 molds.