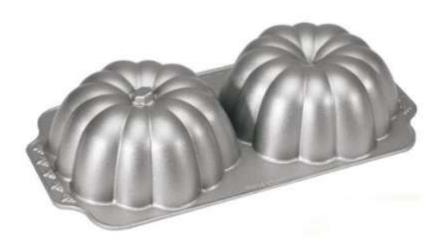

#### Mini Bundt

Barcode # 39078067144262

Replacement cost: \$42

**Brief description:** 

This pan produces miniature cakes with the same detail and proportions as the original Bundt® pan – and sized perfectly for individual servings.

**Size:** 15 in x 8.5 in x 1.75 in

Location: General Baking