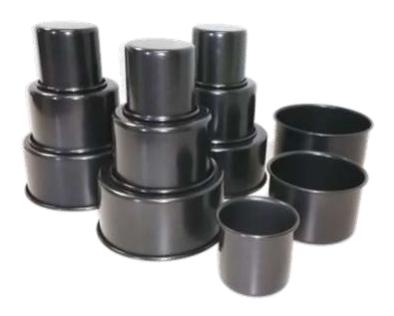

### Mini Tiered Cakes

Barcode # 39078102925170

Replacement cost: \$25

**Brief description:** 

Make four 3-tiered mini cakes with these adorable baking tins.

Size: 4.5 in x 4.5 in x 2 in

3.5 in x 3.5 in x 2 in

2.5 in x 2.5 in x 2 in

Location: General Baking