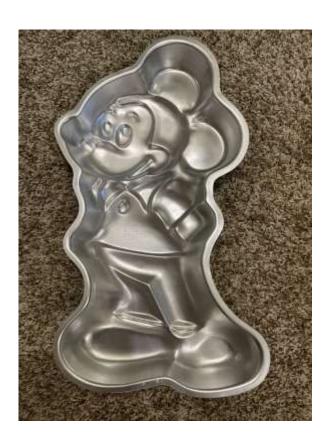

## Mickey Mouse Cake Pan

Barcode # 39078117152513

Replacement cost: \$12

Brief description: Full-body, Mickey Mouse shaped

pan

**Size:** Pan measures about: 19 in x 9 in x 2 in