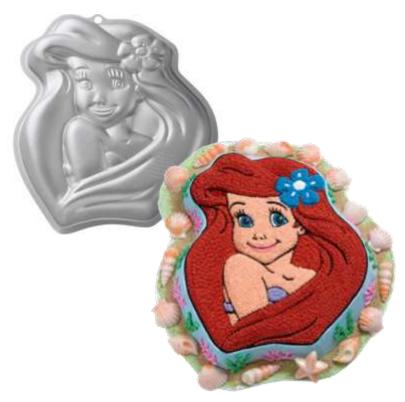

# Disney Princess Ariel

Barcode # 29078102925584

Replacement cost: \$20

**Brief description:** 

Create a magical undersea adventure right here on land! Baked in the Ariel Cake Pan, this cartoon cake is great for kids who dream of mermaid adventures.

**Size:** 11 in x 10 in x 2 in

Location: Characters