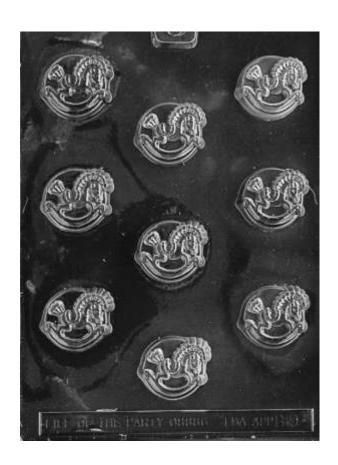

## **Baby Candy Molds**

Barcode # 39078117085333

Replacement cost: \$5

**Brief description:** 

Includes rocking horse, bow, bottle, rattle, and

baby shapes

Size: contains 3 molds

Location: Shapes/Animals