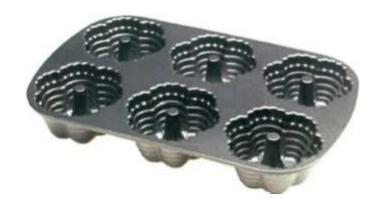

### **Blossom Bundt**

Barcode # 39078067144627

Replacement cost: \$40

**Brief description:** 

For a beautifully sculpted cake, just pour in

your favorite batter and bake.

Size: 10-cup cap

Location: General Baking