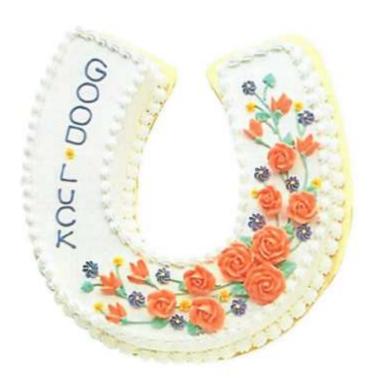

# Horseshoe Pan

Barcode # 39078105994165

Replacement cost: \$15

**Brief description:** 

Say "good luck" at graduations, birthdays, bon

voyage parties.

**Size:** 13 in x 12 in x 2 in