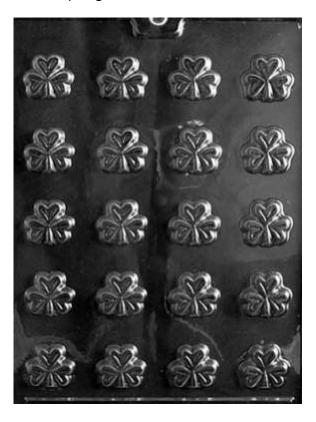

#### Shamrock

Barcode # 39078105994108

Replacement cost: \$15

**Brief description:** 

It takes only a wee bit 'o time to decorate this

Shamrock Cake.

**Size:** 12.5 in x 12.5 in x 2 in

Location: Spring/Summer