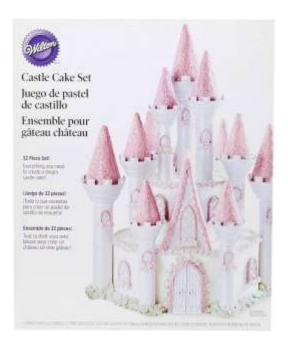

#### Castle Cake Set

#### Barcode # 39078117140740

Replacement cost: \$20

#### **Brief description:**

This set contains everything you need to turn your cake into an enchanting castle. It includes detailed turrets, lattice windows, a paneled door, and roof pieces.

**Size:** contains 24 turrets in three different sizes, six windows (2 x 1.5 in.), one door (3.5 x 2.25 in.), and one main roof (6.25 x 2.3 in.)