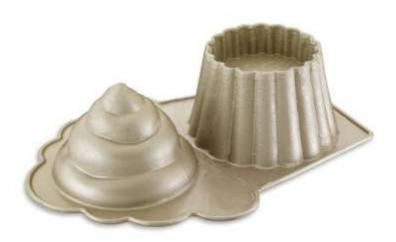

### Vaulted Dome Bundt

Barcode # 39078070105318

Replacement cost: \$35

**Brief description:** 

For a beautifully sculpted cake decorated with an intricate vaulted design, just pour in your favorite batter and bake.

Size: 9 1/2 in diameter x 4 in

Location: General Baking