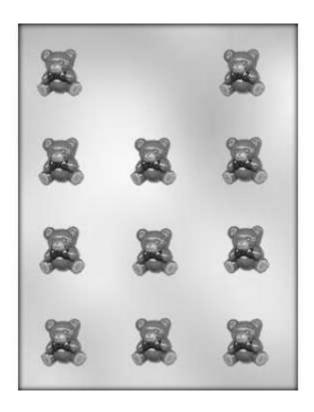

## **Bear Candy Molds**

Barcode # 39078117085580

Replacement cost: \$5

**Brief description:** 

Includes bite-sized teddy bear shapes

Size: contains 3 molds

Location: Shapes/Animals