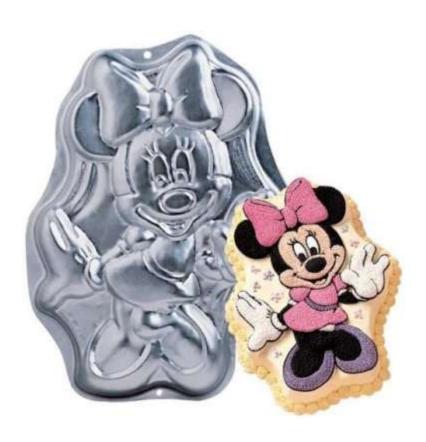

#### Minnie Mouse

Barcode # 39078108637332

Replacement cost: \$20

**Brief description:** 

This contoured cake pan makes a instantly

recognizable Minnie Mouse.

**Size:** 15 in x 9 in x 2 in