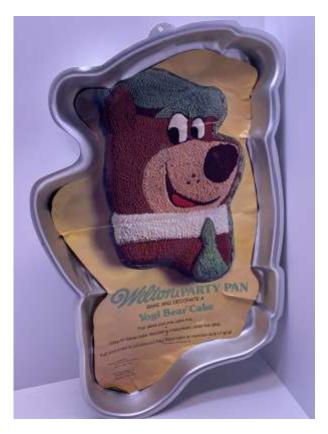

### Yogi Bear Cake Pan

Barcode # 39078117152695

Replacement cost: \$16

**Brief description:** 

Vintage 1975 Yogi the Bear cake pan

Size: Pan measures about: 13.5" x 9.5" x 2"