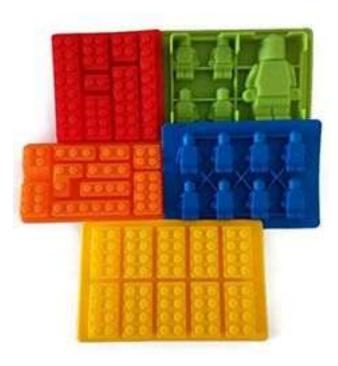

## Lego Molds

Barcode # 39078096419792

Replacement cost: \$40

**Brief description:** 

These silicone molds are fantastic for making: chocolates, hard candy, fondant, Jell-O, cake decorations, party decorations, silly ice cubes, and so much more!

Size: Each mold is about 7.5 in x 5 in x 1 in