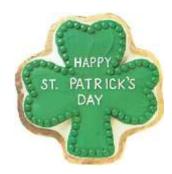

#### Shamrock

Barcode # 39078105994108

Replacement cost: \$15

**Brief description:** 

It takes only a wee bit 'o time to decorate this

Shamrock Cake.

**Size:** 12.5 in x 12.5 in x 2 in

Location: Spring/Summer