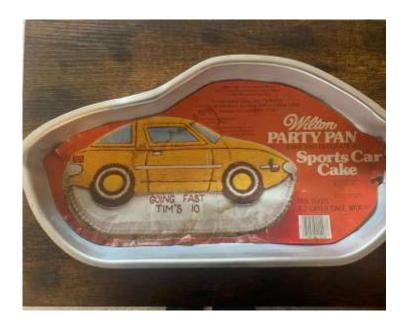

### Car Cake Pan

Barcode # 39078117152752

Replacement cost: \$17

Brief description: Sports car shaped pan

Size: Pan measures about: 16 in x 9 in

Location: Shapes/Animals