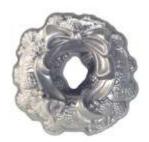

## Stork Express

Barcode # 39078102900223

Replacement cost: \$15

**Brief description:** 

This smiling stork always brings a bundle of joy to showers and baby celebrations.

**Size:** 15 in x 12 in x 2 in