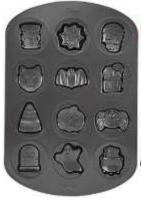

## Wedding Shower Candy Molds

Barcode # 39078117085945

Replacement cost: \$10

**Brief description:** 

Includes bell, lovebirds, flower, cake, bride,

and groom shapes.

Size: contains 9 molds.

## Western Candy Molds

Barcode # 39078117085523

Replacement cost: \$5

**Brief description:** 

Includes horse, horseshoe, cowboy hat, saddle, cactus, boot, wagon, and sheriff

badge shapes

Size: contains 2 molds