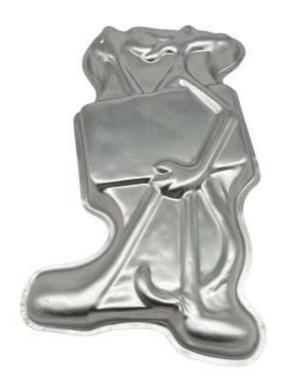

#### Trail Rider Cake Pan

Barcode # 39078105995915

Replacement cost: \$15

**Brief description:** 

This contoured cake pan makes a instantly recognizable off road vehicle.

Size: 16" L X 8.5" W