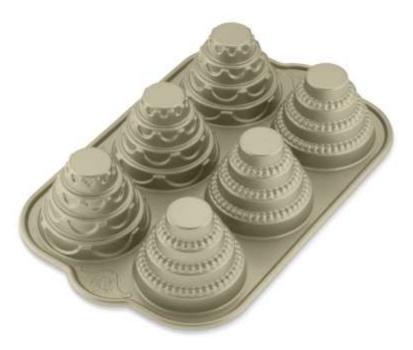

### Mini Tiered Cakes

Barcode # 39078102925170

Replacement cost: \$25

**Brief description:** 

Make four 3-tiered mini cakes with these adorable baking tins.

Size: 4.5 in x 4.5 in x 2 in

3.5 in x 3.5 in x 2 in

2.5 in x 2.5 in x 2 in

Location: General Baking