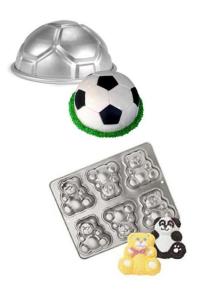

## 3D Sports Ball Cake

Barcode # 39078102925113

Replacement cost: \$15

**Brief description:** 

Make any sports ball like a baseball or get creative make anything that's spherical!

**Size:** 6.5 in x 6.5 in x 3.5 in **Location:** Shapes/Animals

## **Bear Candy Molds**

Barcode # 39078117085580

Replacement cost: \$5

**Brief description:** 

Includes bite-sized teddy bear shapes

Size: contains 3 molds

Location: Shapes/Animals