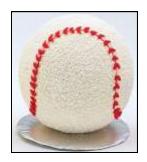

## 3D Sports Ball Cake

Barcode # 39078102925113

Replacement cost: \$15

**Brief description:** 

Make any sports ball like a baseball or get creative make anything that's spherical!

**Size:** 6.5 in x 6.5 in x 3.5 in **Location:** Shapes/Animals