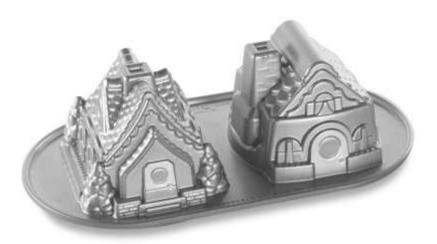

# Gingerbread House Duet

Barcode # 39078102910982

Replacement cost: \$40

**Brief description:** 

Build a home for the holidays with a festive Gingerbread House that puts a fun twist on the classic tradition. Bake your favorite tasty treat and go to town decorating the playful design and detailing.

**Size:** 11 in x 7 in x 4 in **Location:** Fall/Winter