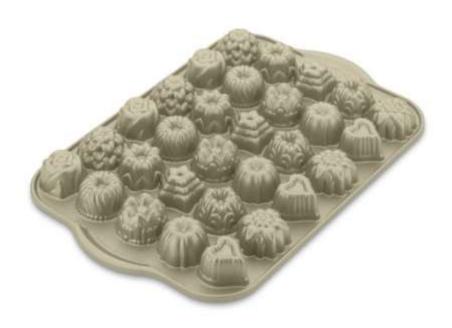

#### Mini Tea Cakes

Barcode # 39078067144502

Replacement cost: \$42

**Brief description:** 

Create an irresistible assortment of 30 desserts! Bakes 30 festive mini cakes for

brunch, tea, or dessert.

**Size:** 14.25 in x 9.5in x 1 in