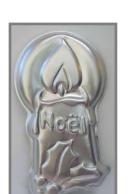

# **Noel Candle**

Barcode # 39078102910800

Replacement cost: \$25

**Brief description:** 

This instantly recognizable design is perfect

for any holiday party.

**Size:** 9 in x 16 in x 2.5 in

Location: Fall/Winter