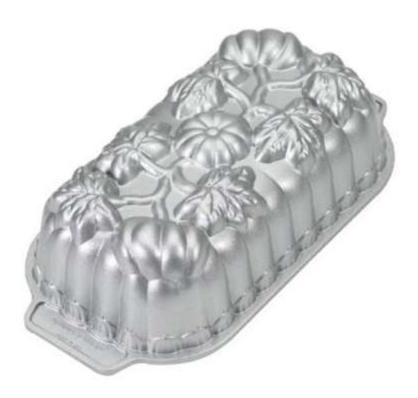

# Pumpkin Loaf

Barcode # 39078102899698

Replacement cost: \$20

**Brief description:** 

For a beautiful addition to any holiday table, just pour in your favorite batter and bake.

**Size:** 11 in x 5.5 in x 2.75 in