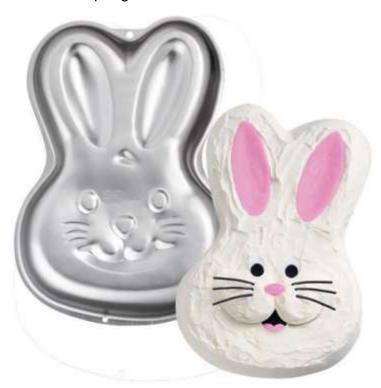

## Bunny

Barcode # 39078067144791

Replacement cost: \$15

**Brief description:** 

Use this cake pan to create a beautiful addition to any springtime table.

**Size:** 14 in x 10 in x 2 in

Location: Spring/Summer