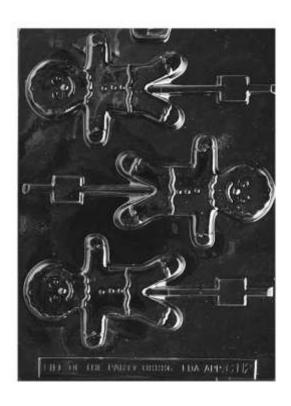

# Snowman and Gingerbreadman Molds

Barcode # 39078102918621

Replacement cost: \$15 each

**Brief description:** 

Spread the holiday spirit with this silicone mold. Make cookies, candies, or even ice cubes.