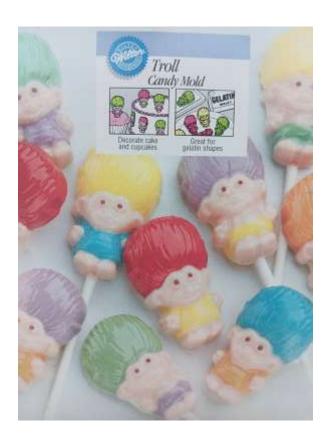

## **Troll Candy Mold**

Barcode # 39078117085341

Replacement cost: \$5

**Brief description:** 

Create eight adorable troll shapes

Size: contains 1 mold, 7.5 in x 8 in