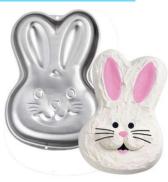

## Bunny

Barcode # 39078067144791

Replacement cost: \$15

**Brief description:** 

Use this cake pan to create a beautiful addition to any springtime table.

**Size:** 14 in x 10 in x 2 in

Location: Spring/Summer