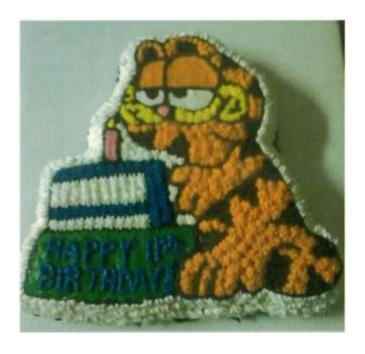

### Garfield

Barcode # 39078105996210

Replacement cost: \$15

**Brief description:** T

This is a great cake for the Garfield enthusiast

in your life.

**Size:** 12 in x 10 in x 2 in

Location: Characters