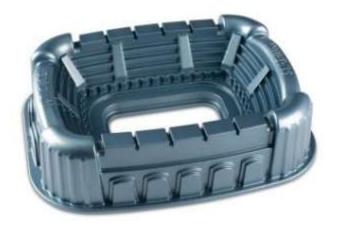

#### Stadium Cake Pan

Barcode #

Replacement cost: \$16

**Brief description:** 

Stadium Bundt pan

Size: Pan measures about: 9.5" x 12" x 2.5"