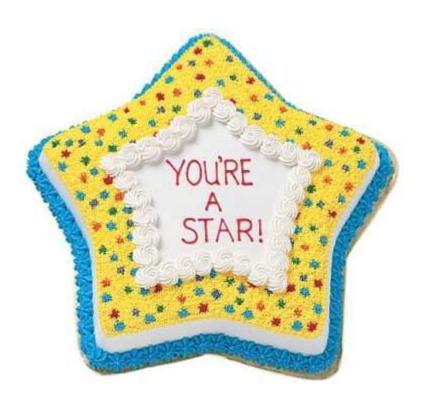

#### Star Cake Pan

Barcode # 39078067144676, 39078105992698

Replacement cost: \$15

**Brief description:** 

This star-shaped cake pan is perfect for any

celebration!

Size: 12 in x 12 in x 2 in