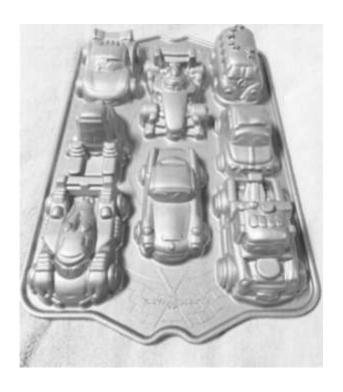

### Car Cakes Pan

Barcode # 39078105992219

Replacement cost: \$20

**Brief description:** 

This pan makes 8 sculpted cakes that are

shaped like vintage cars.

**Size:** 13 in x 10 in x 2 in

Location: Shapes/Animals