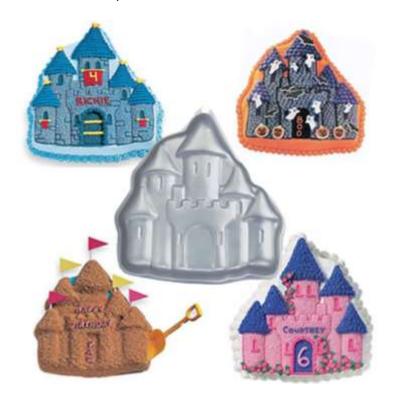

### Castle

Barcode # 39078088557302

Replacement cost: \$15

**Brief description:** 

All it takes is a little imagination to transform this cake pan into enchanted castles for princes and princesses, a haunted house, or a sand castle on the beach!

**Size:** 11.5 in x 12 in x 2 in **Location:** Shapes/Animals