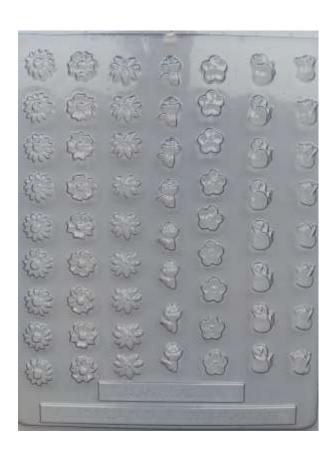

# Flower Candy Molds

Barcode # 39078117085952

Replacement cost: \$5

**Brief description:** 

Includes a variety of flower shapes

Size: contains 3 molds