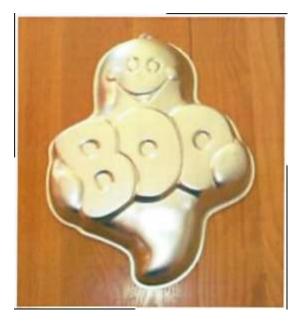

## **Boo Ghost Pan**

Barcode # 39078105993696

Replacement cost: \$15

**Brief description:** 

This cartoon ghost will be a hit at any October

gathering.

**Size:** 15 in x 12 in x 2 in