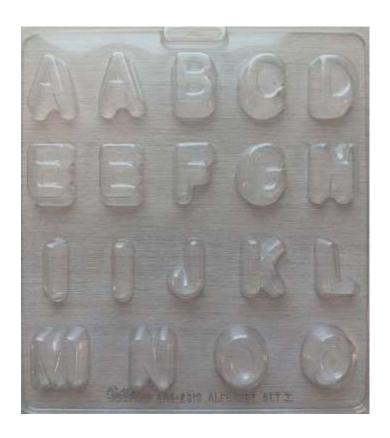

## **Alphabet Candy Molds**

Barcode # 39078117085531

Replacement cost: \$5

**Brief description:** 

Includes all the letters of the alphabet and

numbers 0-9

Size: contains 4 molds

Location: Shapes/Animals