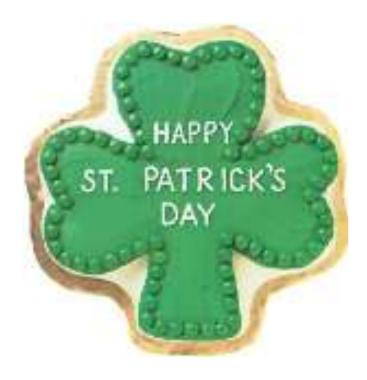

#### Shamrock

Barcode # 39078105994108

Replacement cost: \$15

**Brief description:** 

It takes only a wee bit 'o time to decorate this

Shamrock Cake.

**Size:** 12.5 in x 12.5 in x 2 in

Location: Spring/Summer