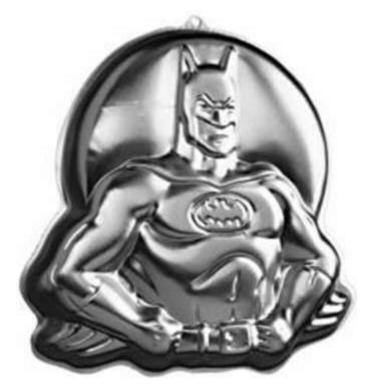

### Batman

Barcode # 39078108637209

Replacement cost: \$20

**Brief description:** 

This contoured cake pan makes a instantly recognizable Batman posing in front of the moon.

Size: 13 in x 12.5 in x 2 in

Location: Characters