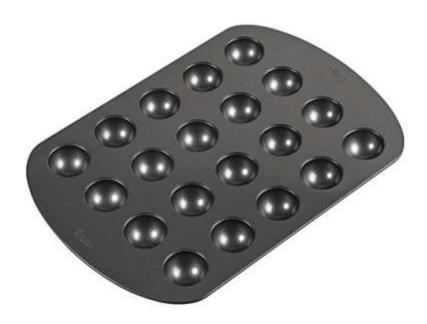

# Cookie Pop Pans

Barcode # 39078 10292 1856

Replacement cost: \$15 each

**Brief description:** 

Cookie pops are one treat anyone would love to receive. Press cookie dough into pan, insert cookie stick, then bake, cool and decorate. Includes Jack-O-Lantern, Heart, and Winnie the Pooh cookie pop pans.