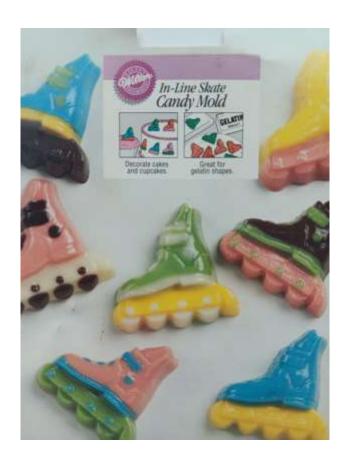

# **Shapes Candy Molds**

Barcode # 39078117085887

Replacement cost: \$5

**Brief description:** 

Includes duck, turkey, cow, in-line skate, bone, dog, and police badge shapes

Size: contains 7 molds