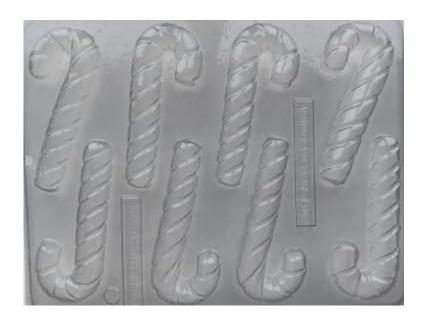

## Heart

Barcode # 39078102921732

Replacement cost: \$15

**Brief description:** 

Treat your sweetheart to something special you made yourself with this heart-shaped pan.

**Size:** 10.5 in x 10 in x 2 in