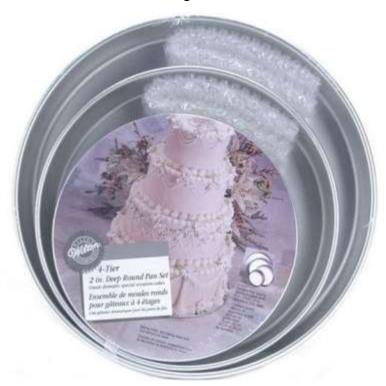

### 4-Tier Round Set

Barcode # 39078108638553

Replacement cost: \$40

### **Brief description:**

Make a lasting impression at your next event by using these pans individually or together to bake a beautiful tiered cake.

**Size:** Contains 4 pans. 8 in, 10 in, 12, in and 14 in diameter each with a 3 inch depth

Location: General Baking