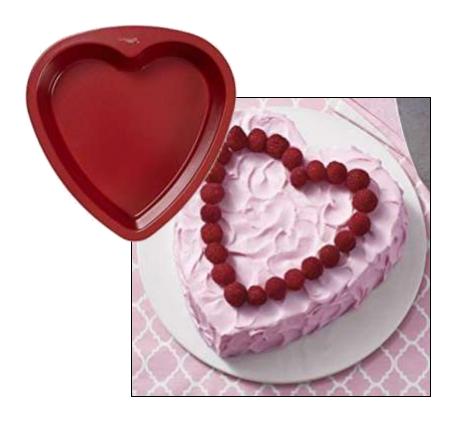

## Heart

Barcode # 39078102921732

Replacement cost: \$15

**Brief description:** 

Treat your sweetheart to something special you made yourself with this heart-shaped pan.

**Size:** 10.5 in x 10 in x 2 in