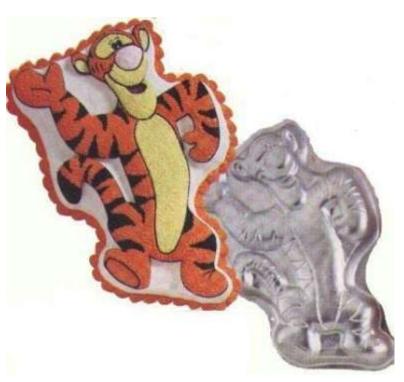

## Tigger

Barcode # 39078108637274

Replacement cost: \$20

**Brief description:** 

This contoured cake pan makes a instantly

recognizable Tigger!

**Size:** 15 in x 10 in x 2 in