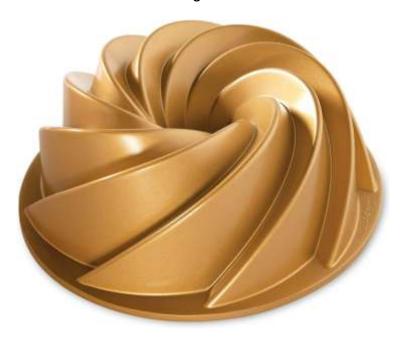

# Heritage Bundt

Barcode # 39078117081852

Replacement cost: \$40

**Brief description:** 

This pan is based on an old German stoneware mold for baking a ring-shaped *kugelhopf*.

Size: 10 in x 3 1/2 in

Location: General Baking