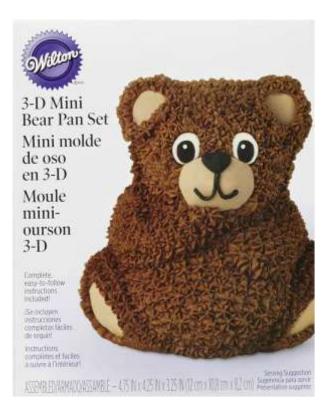

## Mini Stand-Up Bear Pan

Barcode # 39078117152992

Replacement cost: \$25

**Brief description:** 

Use this pan to create a mini 3D bear cake!

**Size:** Contains a two-piece mini baking pan and stand, and four clip fasteners. One cup of cake batter fits in the pan.