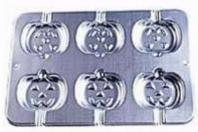

### Jack-O-Lantern

Barcode # 39078105994348

Replacement cost: \$15

**Brief description:** 

Have fun baking this adorable Jack-O-Lantern. Everyone will wonder how you did it!

**Size:** 2 in x 12 in x 2 in