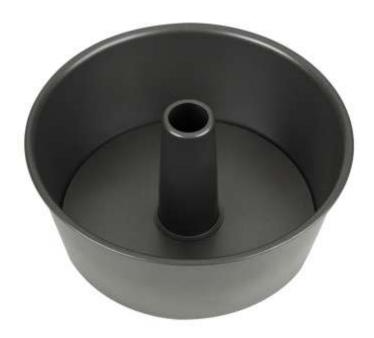

## Angel Food Cake Pan

Barcode # 39078102924934

Replacement cost: \$20

**Brief description:** 

Bake a stunning angel food cakes, bundt cakes, lemon cakes, coffee cakes or fancy casserole style mashed potatoes with this elegant cake pan.

Size: 10 in x 10 in x 4.5 in

Location: General Baking