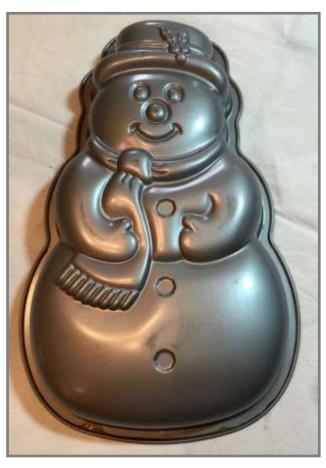

### Snowman

Barcode # 39078102918449

Replacement cost: \$15

**Brief description:** 

Bake a blizzard with this snowman pan.

**Size:** 7 in x 12 in x 2 in

Location: Fall/Winter