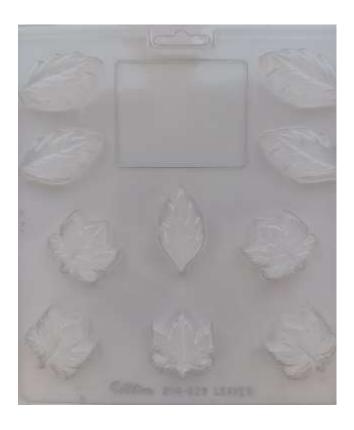

## Leaf Candy Molds

Barcode # 39078117085655

Replacement cost: \$5

**Brief description:** 

Includes a variety of leaf shapes

Size: contains 3 molds

Location: Spring/Summer