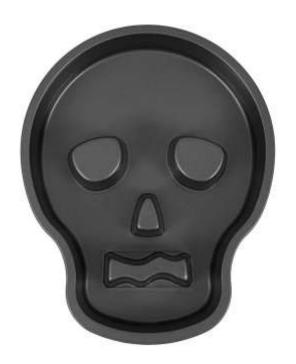

### Skull Cake Pan

Barcode #

Replacement cost: \$16

**Brief description:** 

Skull shaped pan with holes for the eyes,

nose, and mouth

Size: Pan measures about: 9.5" x 12" x 1.5"

Location: Fall/Winter