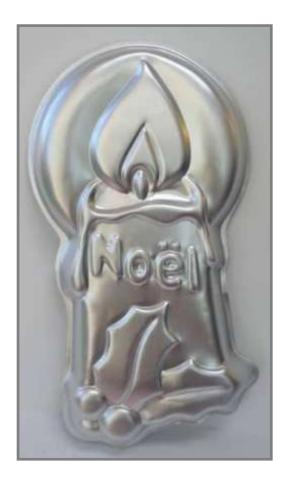

# **Noel Candle**

Barcode # 39078102910800

Replacement cost: \$25

**Brief description:** 

This instantly recognizable design is perfect

for any holiday party.

**Size:** 9 in x 16 in x 2.5 in

Location: Fall/Winter