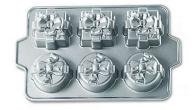

## Gift Cakelet

Barcode # 39078088557427

Replacement cost: \$42

**Brief description:** 

Make pretty presents! Our baking pan makes it easy to create wonderfully cute cakelets. Makes six cakelets, three each of two detailed designs.

Size: 14 in L x 8.25 in x 2 in

Location: General Baking