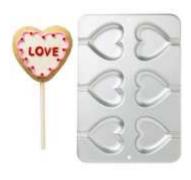

### Mini Tier Heart Cake

Barcode # 39078105995857

Replacement cost: \$15

**Brief description:** 

Using one cake mix, create a beautiful 3-tiered heart cake.

Size: 3 pans, 5 in, 7.5 in, and 9 in

Location: Fall/Winter