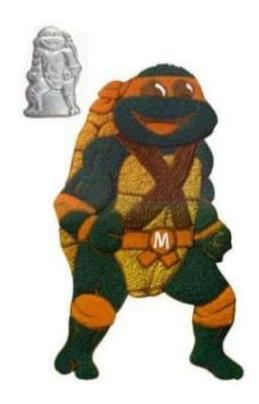

## Teenage Mutant Ninja Turtles

Barcode # 39078108638439

Replacement cost: \$20

**Brief description:** 

This contoured cake pan makes a instantly recognizable hero in a half-shell. Turtle power!

**Size:** 16 in x 10 in x 2 in