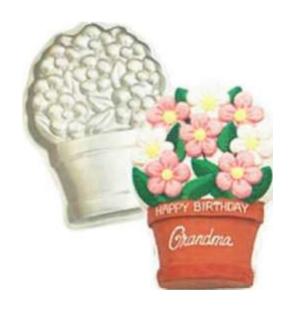

### Flower Pot Cake Pan

Barcode # 39078105992631

Replacement cost: \$20

**Brief description:** 

Flowers are just the right addition to any celebration. What a bright and cheerful dessert decorated in pastel full bloom. Great for birthdays, and impromptu gatherings.

**Size:** 14 in x 10 in x 2 in