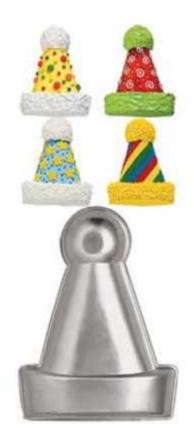

## Party Hat

Barcode # 39078108638371

Replacement cost: \$20

**Brief description:** 

This contoured cake pan makes a festive party hat cake, perfect for any celebration.

**Size:** 15 in x 11 in x 2 in