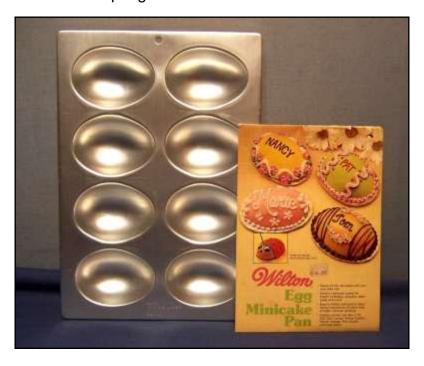

# Egg Minicake

Barcode # 39078102925352

Replacement cost: \$15

**Brief description:** 

Make the Easter bunny proud by decorating

these egg-shaped mini cakes.

**Size:** 12 in L x 8.5 in W x 2 in