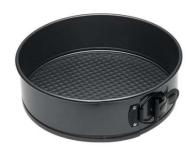

## Springform

Barcode # 39078088578415

Replacement cost: \$35

**Brief description:** 

Great for cheesecakes, pies, and other cakes.

Size: 9 in diameter

Location: General Baking