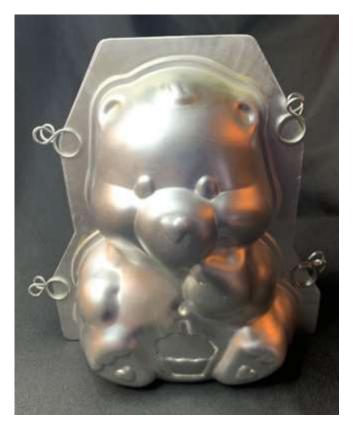

### Care Bear Cake Pan

Barcode #

Replacement cost: \$16

**Brief description:** 

Vintage 1984 3D Care Bear pan

Size: Pan measures about: 9" x 6.25" with a 5 inch

diameter

Location: Characters