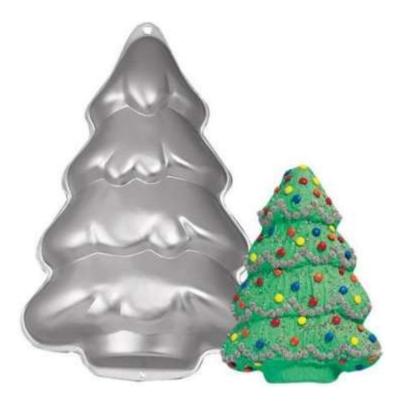

### 3D Christmas Tree

Barcode # 39078102910743

Replacement cost: \$40

#### **Brief description:**

Create a stand-up Christmas tree to celebrate the season. Simply bake the two halves of the cake, then press them together with icing. for a festive finish, add a snowfall of confectioners sugar or decorate the cake with frosting and colorful candies.

**Size:** 9 cup, 11.5 in x 12.5 in x 3 in