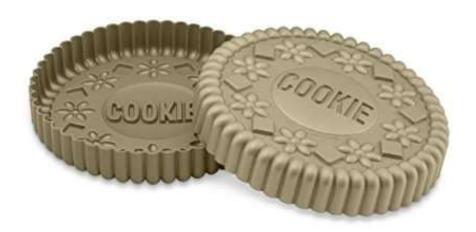

#### Sandwich Cookie

Barcode # 39078067144445

Replacement cost: \$35

**Brief description:** 

This pan creates a nostalgic cake! Set includes two nonstick round baking pans that turn out cookie-shaped cakes.

Size: 9 in diameter x 1.5 in; 5.5-cup cap

Location: General Baking