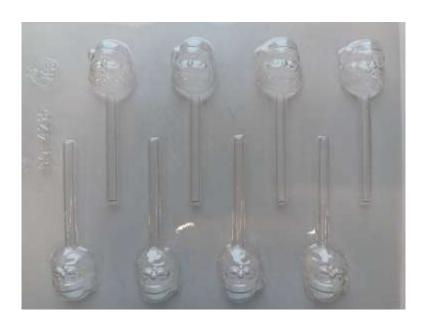

## Santa Candy Molds

Barcode # 39078117085838

Replacement cost: \$5

**Brief description:** 

Includes a variety of Santa shapes

Size: contains 5 molds

Location: Fall/Winter