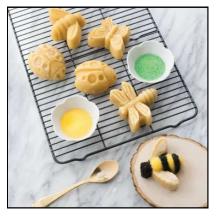

## **Bugs Cake Pan**

Barcode # 39078096455341

Replacement cost: \$55

**Brief description:** 

Children and adults will delight at the whimsical bug shapes. Bake eight miniature cakes in the shapes of a ladybug, butterfly, bee and dragonfly!

**Size:** 15 in x 11.5 in x 1.8 in

**Location:** Spring/Summer