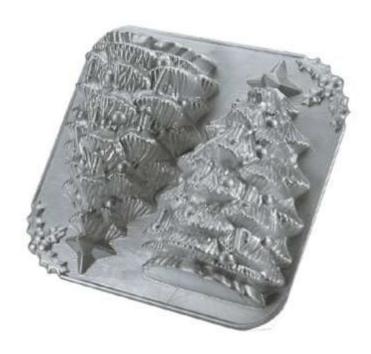

### 3D Christmas Tree

Barcode # 39078102910743

Replacement cost: \$40

#### **Brief description:**

Create a stand-up Christmas tree to celebrate the season. Simply bake the two halves of the cake, then press them together with icing. for a festive finish, add a snowfall of confectioners sugar or decorate the cake with frosting and colorful candies.

**Size:** 9 cup, 11.5 in x 12.5 in x 3 in