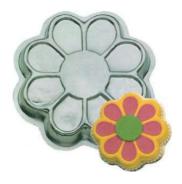

#### Star Cake Pan

Barcode # 39078067144676, 39078105992698

Replacement cost: \$15

**Brief description:** 

This star-shaped cake pan is perfect for any

celebration!

Size: 12 in x 12 in x 2 in