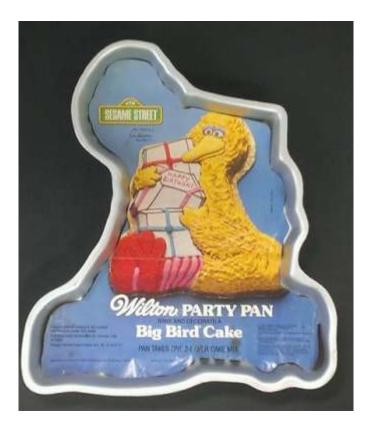

## Big Bird Cake Pan

Barcode # 39078117152810

Replacement cost: \$15

**Brief description:** 

This cake pan features Sesame Street's Big Bird holding a stack of boxes.

Size: Pan measures about: 15 in x 13.5 in x 2 in