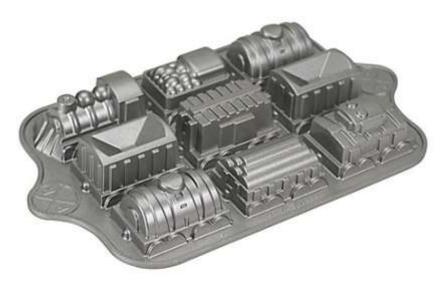

#### **Train Set**

Barcode # 39078067144858

Replacement cost: \$50

**Brief description:** 

This is one train no one will want to miss! This cake pan bakes a complete nine-car locomotive from engine to caboose.

**Size:** 15.5 in x 10 in x 2 in