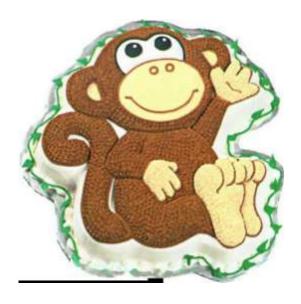

## Monkey Pan

Barcode # 39078105994223

Replacement cost: \$15

**Brief description:** 

The monkey-shaped Wilton Novelty Cake Pan adds a fun twist to a traditional round birthday cake.

Size: 12 in x 12.5in x 2 in