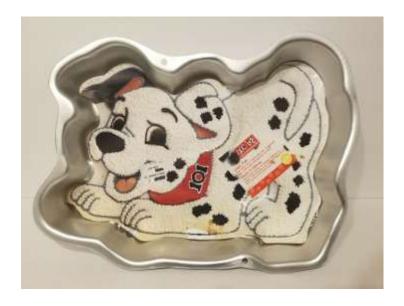

### 101 Dalmatians Cake Pan

Barcode #

Replacement cost: \$16

**Brief description:** 

Vintage 1996 Disney's 101 Dalmatians pan

Size: Pan measures about: 14" x 10.5" x 2"

**Location:** Characters