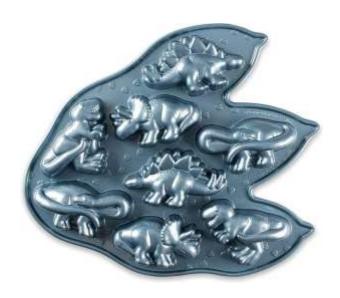

### **Dinosaurs Muffin Pan**

Barcode # 39078117085515

Replacement cost: \$38

**Brief description:** 

Bake a batch of 8 muffins or cakes in 4 prehistoric shapes perfect for dinosaur fans.

**Size:** 13.6 in x 11.4 in x 1.4 in