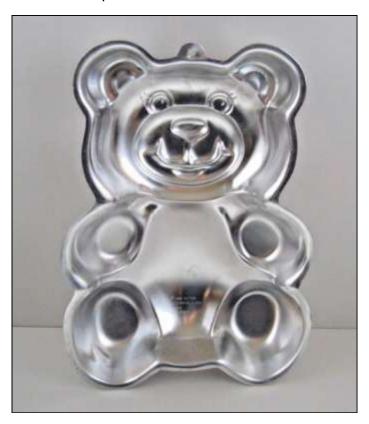

## **Teddy Bear**

Barcode # 39078067144619

Replacement cost: \$15

**Brief description:** 

Serve this heartfelt cake anytime you want to say, I love you.

**Size:** 13 in x 9 in x 2.5 in