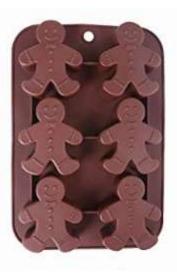

# Snowman and Gingerbreadman Molds

Barcode # 39078102918621

Replacement cost: \$15 each

**Brief description:** 

Spread the holiday spirit with this silicone mold. Make cookies, candies, or even ice cubes.