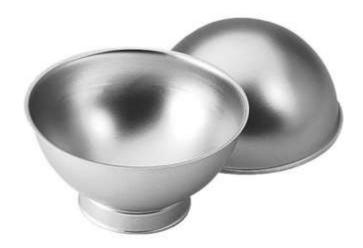

## Gift Cakelet

Barcode # 39078088557427

Replacement cost: \$42

**Brief description:** 

Make pretty presents! Our baking pan makes it easy to create wonderfully cute cakelets. Makes six cakelets, three each of two detailed designs.