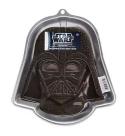

#### Star Wars

Barcode # 39078096419677

Replacement cost: \$25

**Brief description:** 

Take your cake to the dark side! Our Star Wars Darth Vader Cake Pan bakes your cake into the shape of Darth Vader's helmet and takes any 2-layer cake mix or batter.

**Size:** 11.5 in x 11 in x 2 in