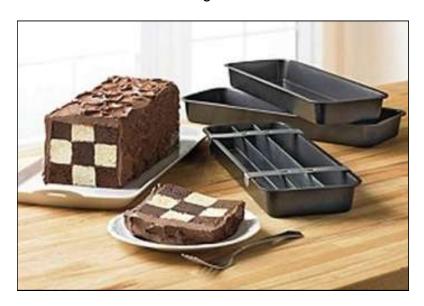

#### Checkerboard

Barcode # 39078070105250

Replacement cost: \$25

**Brief description:** 

Checkerboard loaf pan bakes fancy, EASY checkerboard layers. This 4-pc. set includes

divider and 3 loaf pans.

Size: Each of 3 pans are 11 in x 4 in x 1 in

Location: General Baking