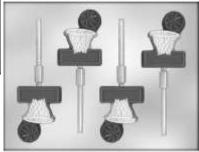

# Cookie Pop Pans

Barcode # 39078 10292 1856

Replacement cost: \$15 each

**Brief description:** 

Cookie pops are one treat anyone would love to receive. Press cookie dough into pan, insert cookie stick, then bake, cool and decorate. Includes Jack-O-Lantern, Heart, and Winnie the Pooh cookie pop pans.