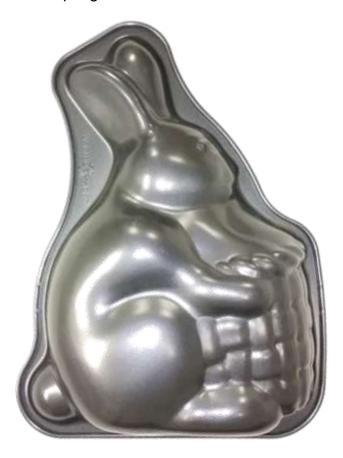

## **Bunny With Basket**

Barcode # 39078102925055

Replacement cost: \$15

**Brief description:** 

Create your own Easter centerpiece that will

be as delicious as it is cute!

**Size:** 14 in x 10 in x 2 in

**Location:** Spring/Summer