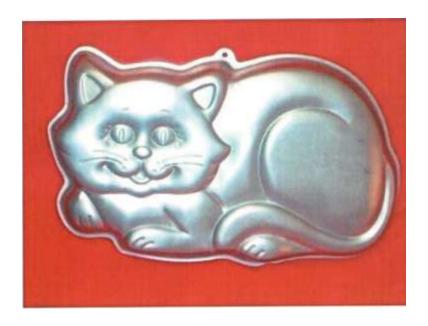

# Kitty Cat Pan

Barcode # 39078105993928

Replacement cost: \$20

**Brief description:** 

The purr-fect edition to any cat themed party!

**Size:** 9 in x 15 in x 2 in