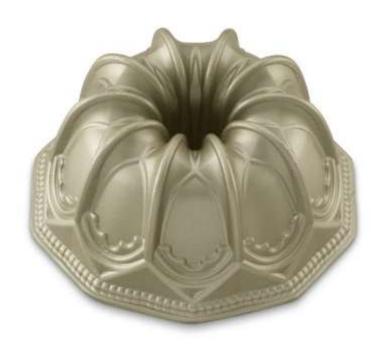

### Vaulted Dome Bundt

Barcode # 39078070105318

Replacement cost: \$35

**Brief description:** 

For a beautifully sculpted cake decorated with an intricate vaulted design, just pour in your favorite batter and bake.

Size: 9 1/2 in diameter x 4 in

Location: General Baking