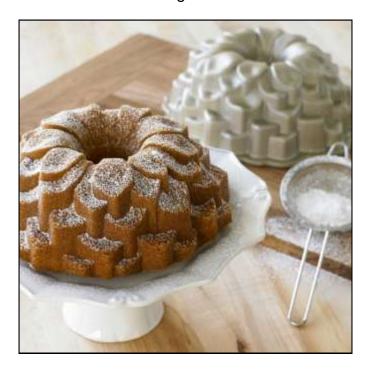

# Heritage Bundt

Barcode # 39078117081852

Replacement cost: \$40

**Brief description:** 

This pan is based on an old German stoneware mold for baking a ring-shaped *kugelhopf*.

Size: 10 in x 3 1/2 in

Location: General Baking