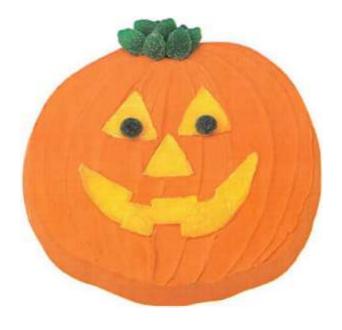

## 3D Great Pumpkin

Barcode # 39078102900108

Replacement cost: \$20

**Brief description:** 

For a beautiful addition to any holiday table, just pour in your favorite batter and bake.

**Size:** 15 in x 7.75 in x 3 in