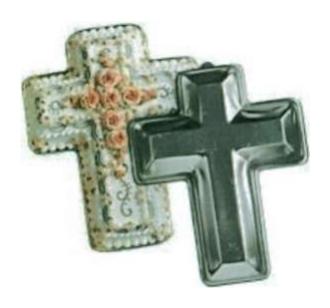

### Cross

Barcode # 39078105996277

Replacement cost: \$15

**Brief description:** 

Bake a cake perfect for religious occasions like baptisms, confirmation, or Easter.

**Size:** 12 in x 15 in x 2.5 in