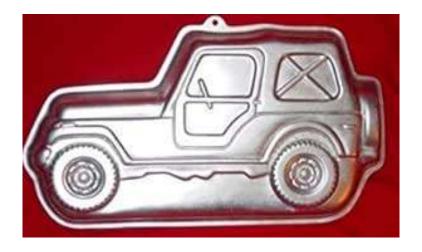

#### Trail Rider Cake Pan

Barcode # 39078105995915

Replacement cost: \$15

**Brief description:** 

This contoured cake pan makes a instantly recognizable off road vehicle.

Size: 16" L X 8.5" W