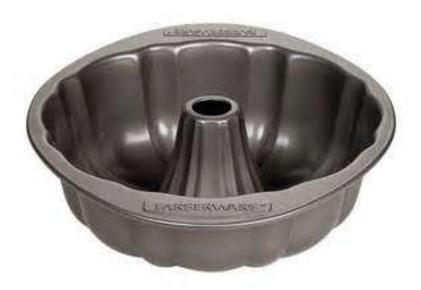

## Angel Food Cake Pan

Barcode # 39078102924934

Replacement cost: \$20

**Brief description:** 

Bake a stunning angel food cakes, bundt cakes, lemon cakes, coffee cakes or fancy casserole style mashed potatoes with this elegant cake pan.

Size: 10 in x 10 in x 4.5 in

Location: General Baking